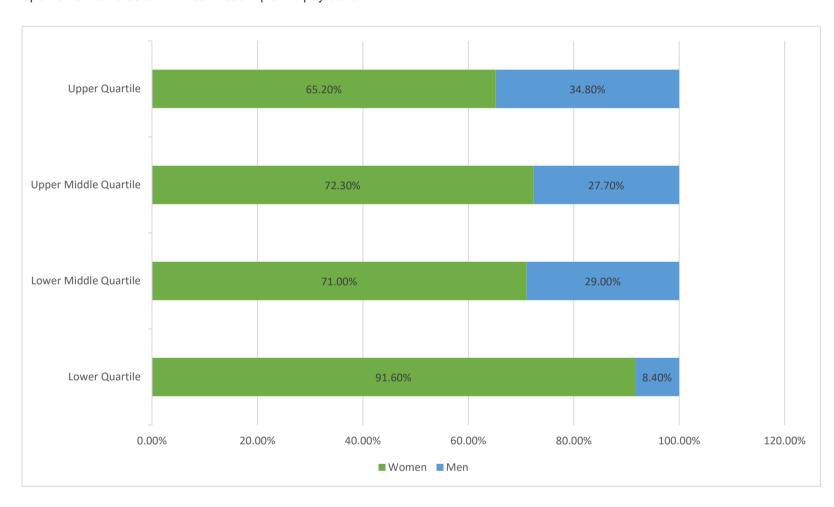

e Hourly Pay     | £16.51 |
| Median Male Hourly Pay       | £22.88 |
| Median Gender Hourly Pay Gap | 27.9%  |

## **SHARE Multi Academy Trust**

Document created: 31/03/2023



### Mean Gender Bonus Pay Gap

| Mean Female Bonus Pay     | £0 |
|---------------------------|----|
| Mean Male Bonus Pay       | £0 |
| Mean Gender Bonus Pay Gap | 0% |

#### Median Gender Bonus Pay Gap

| Median Female Bonus Pay     | £0 |
|-----------------------------|----|
| Median Male Bonus Pay       | £0 |
| Median Gender Bonus Pay Gap | 0% |

### Proportion of Females and Males receiving bonuses

| Proportion of Females receiving bonuses | 0% |
|-----------------------------------------|----|
| Proportion of Males receiving bonuses   | 0% |

### Proportion of Females and Males in each quartile pay band