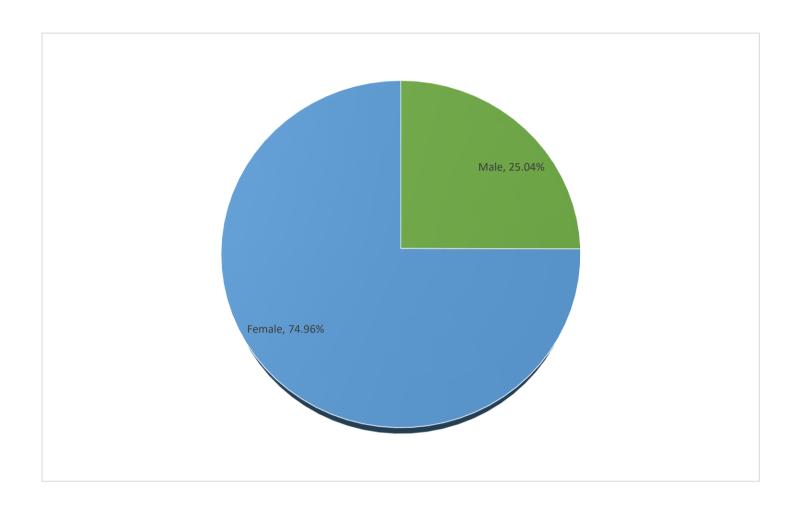

### **Employee Numbers**

Total Number of Employees: 619 Number of Female Employees: 464 Number of Male Employees: 155